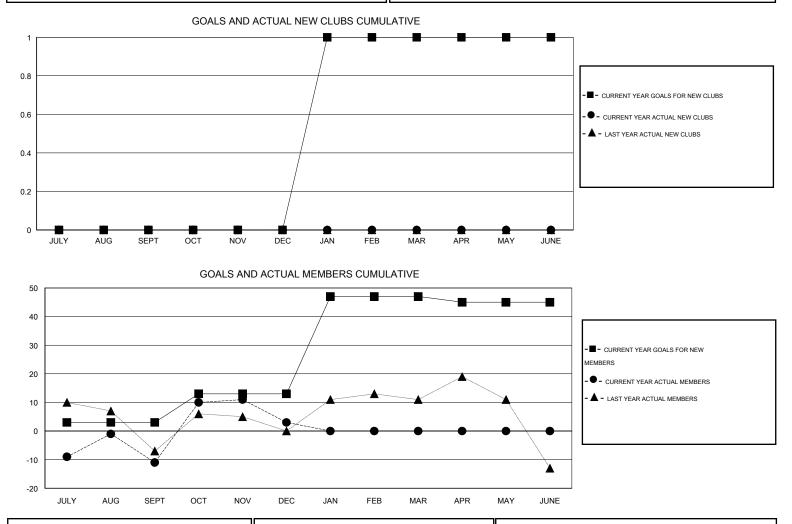

## LOCATION ONTARIO

| GMT: TERRY GRAHAM     |                  | LOCATIO   | ONTARIO          |                  |                       |                    |                                     | GMT CA 2           |                  |  |
|-----------------------|------------------|-----------|------------------|------------------|-----------------------|--------------------|-------------------------------------|--------------------|------------------|--|
|                       |                  | Clubs     |                  |                  | Members               |                    |                                     |                    |                  |  |
| RESULTS FOR 2014-2015 |                  |           |                  |                  | RESULTS FOR 2014-2015 |                    |                                     |                    |                  |  |
| QUARTER               | NEW CLUB<br>GOAL | NEW CLUBS | DROPPED<br>CLUBS | NET<br>GAIN/LOSS | QUARTER               | NEW MEMBER<br>GOAL | CHARTER AND<br>NEW MEMBERS<br>ADDED | DROPPED<br>MEMBERS | NET<br>GAIN/LOSS |  |
| JULY/AUG/SEPT         | 0                | 0         | 0                | 0                | JULY/AUG/SEPT         | 3                  | 18                                  | 29                 | -11              |  |
| OCT/NOV/DEC           | 0                | 0         | 0                | 0                | OCT/NOV/DEC           | 10                 | 53                                  | 39                 | 14               |  |
| JAN/FEB/MAR           | 1                | 0         | 0                | 0                | JAN/FEB/MAR           | 34                 | 0                                   | 0                  | 0                |  |
| APR/MAY/JUNE          | 0                | 0         | 0                | 0                | APR/MAY/JUNE          | -2                 | 0                                   | 0                  | 0                |  |